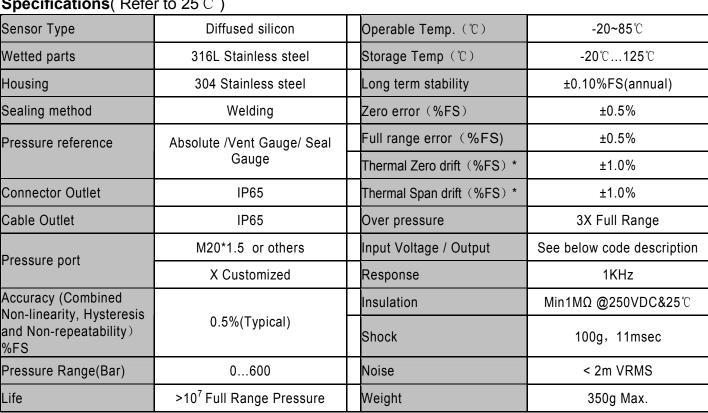

#### **Specifications**(Refer to 25<sup>°</sup>C)

Thermal drift refer to 25℃ output

SHENZHEN HUATIAN INSTRUMENT CO., LTD Specialized pressure, liquid level, temperature technical solution

www.odm-sensor.com Sales@odm-sensor.com