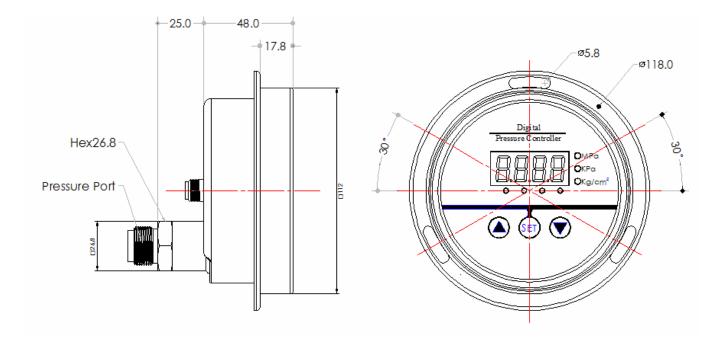

| J2                 | C3        | Х                             | G                           | M2                 |                                         |
| HPC-2000                            | 10Bar                       | 4-20mA                 | 0.25%              | G1/2      | Customized                    | Gauge                       | Led                |                                         |
| Model Choose:HPC-2000-10B-EJ2C3XGM2 |                             |                        |                    |           |                               |                             |                    |                                         |

HUA TIAN Specialized pressure, liquid level, temperature technical solution

www.odm-sensor.com

### **Outline Drawing:**