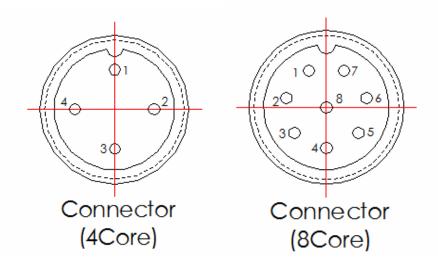

# Huatian

HPC-2000

1

| HPT-2000                            | pressure tran               | sducer n               | nodel co           | ode       |                               |                             |                    |                                         |
|-------------------------------------|-----------------------------|------------------------|--------------------|-----------|-------------------------------|-----------------------------|--------------------|-----------------------------------------|
| Model                               | Description                 |                        |                    |           |                               |                             |                    |                                         |
| HPC-2000                            | Digital pressure controller |                        |                    |           |                               |                             |                    |                                         |
|                                     | Range/Code                  | Pressure unit          |                    |           |                               |                             |                    |                                         |
|                                     | 0-X P                       | Ра                     |                    |           |                               |                             |                    |                                         |
|                                     | 0-X K                       | Кра                    |                    |           |                               |                             |                    |                                         |
|                                     | 0-X B                       | Bar                    |                    |           |                               |                             |                    |                                         |
|                                     | 0-X M                       | Мра                    |                    |           |                               |                             |                    |                                         |
|                                     | 0-X S                       | PSI                    |                    |           |                               |                             |                    |                                         |
|                                     |                             | Code Output Signal     |                    |           |                               |                             |                    |                                         |
|                                     |                             | E 4-20mA two wire      |                    |           |                               |                             |                    |                                         |
|                                     |                             | F 1-5V                 |                    |           |                               |                             |                    |                                         |
|                                     |                             | J 0-5V                 |                    |           |                               |                             |                    |                                         |
|                                     |                             | Q 0-10V                |                    |           |                               |                             |                    |                                         |
|                                     |                             | U 4 relays<br>R2 RS232 |                    |           |                               |                             |                    |                                         |
|                                     |                             | R2 RS232   R4 RS485    |                    |           |                               |                             |                    |                                         |
|                                     |                             | R4 R5485   N NPN       |                    |           |                               |                             |                    |                                         |
|                                     |                             | Z others               |                    |           |                               |                             |                    |                                         |
|                                     |                             | Code Accuracy (%FS)    |                    |           |                               |                             |                    |                                         |
|                                     |                             | J1 0.1                 |                    |           |                               |                             |                    |                                         |
|                                     |                             | J2 0.25                |                    |           |                               |                             |                    |                                         |
|                                     |                             |                        | J3 0.5             |           |                               |                             |                    |                                         |
|                                     |                             |                        | Code Pressure port |           |                               |                             |                    |                                         |
|                                     |                             |                        | C1 M20*1.5         |           |                               |                             |                    |                                         |
|                                     |                             |                        | C2 M14*1.5         |           |                               |                             |                    |                                         |
|                                     |                             |                        | C3 G1/2            |           |                               |                             |                    |                                         |
|                                     |                             |                        | C4 G3/8            |           |                               |                             |                    |                                         |
|                                     |                             |                        |                    | C5 G1/4   |                               |                             |                    |                                         |
|                                     |                             |                        |                    | C6 1/2NPT |                               |                             |                    |                                         |
|                                     |                             |                        | C7 1/4NPT          |           |                               |                             |                    |                                         |
|                                     |                             |                        |                    | C8        |                               |                             |                    |                                         |
|                                     |                             |                        |                    | Х         | Customized<br>Code I/O Outlet |                             |                    |                                         |
|                                     |                             |                        |                    |           | B6                            | Aviation Plug(8 core cable) |                    |                                         |
|                                     |                             |                        |                    |           | X                             |                             | Customized         | ,,,,,,,,,,,,,,,,,,,,,,,,,,,,,,,,,,,,,,, |
|                                     |                             |                        |                    |           |                               | Code                        | Pressure reference |                                         |
|                                     |                             |                        |                    |           |                               | G                           | Vent Gauge         | 1                                       |
|                                     |                             |                        | A Absolute         |           |                               |                             |                    |                                         |
|                                     |                             |                        |                    |           |                               |                             | Code               | display                                 |
|                                     |                             |                        |                    |           |                               |                             | M2                 | LED                                     |
| Example:                            |                             |                        |                    |           |                               |                             |                    |                                         |
| HPC-2000                            | 10B                         | E                      | J2                 | C3        | Х                             | G                           | M2                 |                                         |
| HPC-2000                            | 10Bar                       | 4-20mA                 | 0.25%              | G1/2      | Customized                    | Gauge                       | Led                |                                         |
| Model Choose:HPC-2000-10B-EJ2C3XGM2 |                             |                        |                    |           |                               |                             |                    |                                         |